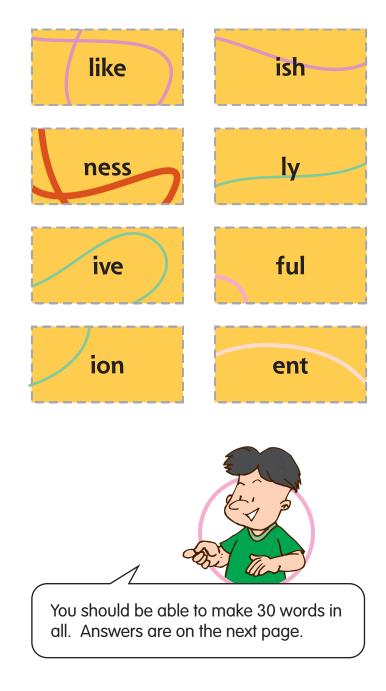

## Suffixes

## **Answers:**

wonderful independent childlike friendly rethought disorganized misunderstand active reaction inactive inspection reinform preview perfectly imperfection dependent childish redness thoughtful reorganized careful action react inaction reinspect misinform review perfection POPULAR USA imperfect imperfectly