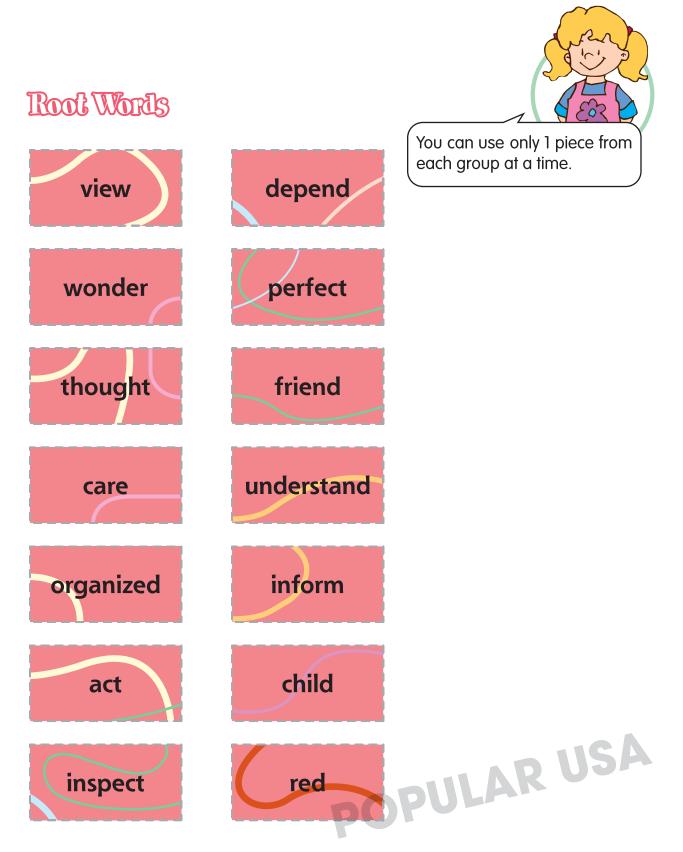

## **My New Word Collection**

Cut out the root words, prefixes, and suffixes. Then match the correct pieces to form new words.