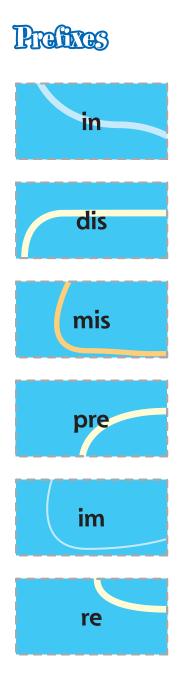

## **My New Word Collection**

Cut out the root words, prefixes, and suffixes. Then match the correct pieces to form new words.