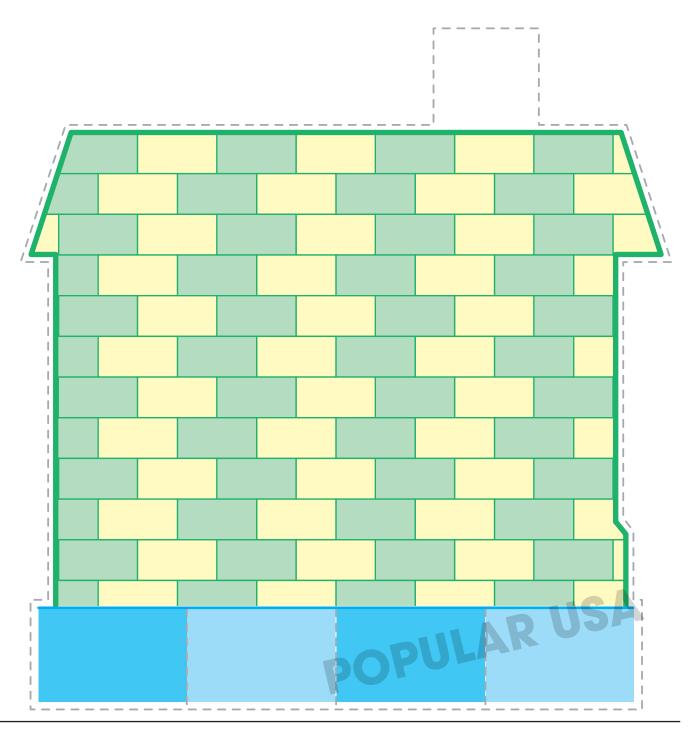

## **Directions:**

- Draw two triangular windows with curtains.
- Draw a chimney in the shape of a square in the space provided.
- Draw a big rectangular door with a window in the shape of a circle.
- Color your house.
- Continue the pattern to color the roof.
- Cut out both sides of the house and glue them back to back.
- Fold the flaps to make the house stand.