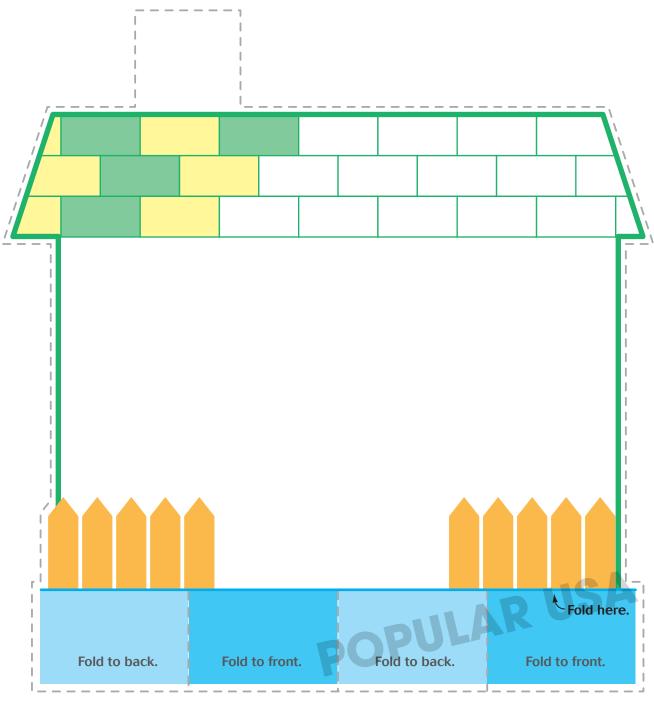

## **Directions:**

- Draw two triangular windows with curtains.
- Draw a chimney in the shape of a square in the space provided.
- Draw a big rectangular door with a window in the shape of a circle.
- Color your house.
- Continue the pattern to color the roof.
- Cut out both sides of the house and glue them back to back.
- Fold the flaps to make the house stand.